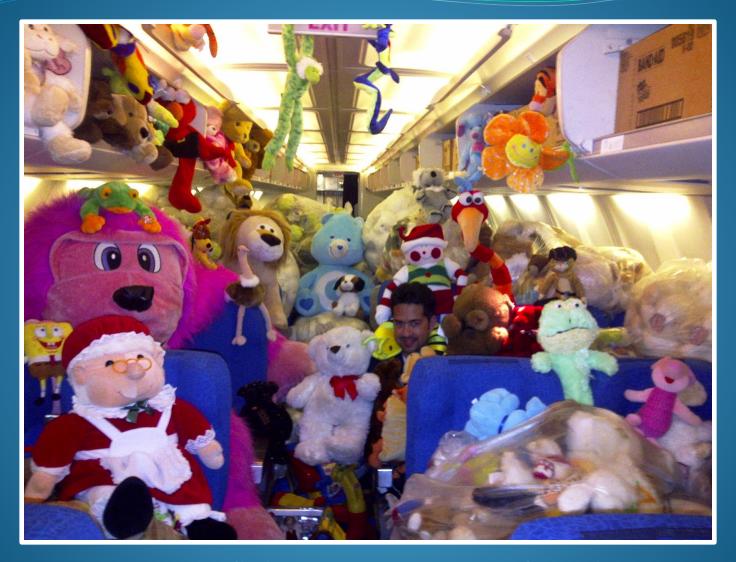

10,000 toys took a flight on a Boeing 737 Aircraft. Final destination, in the hands of orphans in Jordan and Iraq.