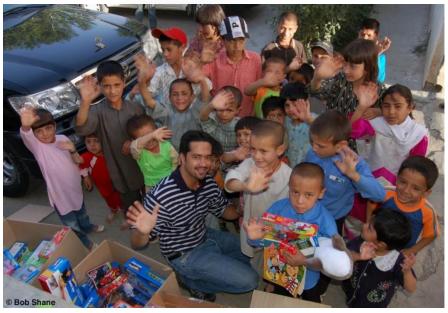

Tons of toys shipped around the world creating thousands of joyful smiles.

In cooperation with legendary Boxer and Politician, Manny Pacquiao, over 10,000 toys, 10,000 Books and over 1 Million vitamins were delivered to children in Philippines.

10,000 toys took a flight on a Boeing 737 Aircraft. Final destination, in the hands of orphans in Jordan and Iraq.