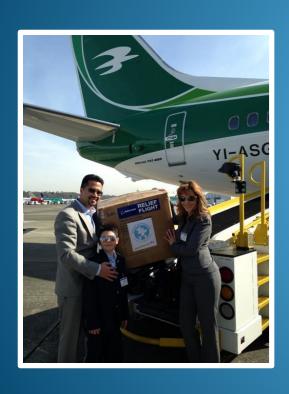

10,000 toys took a flight on a Boeing 737 Aircraft. Final destination, in the hands of orphans in Jordan and Iraq.

### Boeing Wings of Love Programs

10,000 toys and Soccer balls delivered to children in Iraq. Left To right His Excellency Lukman Faily, Ambassador of Iraq to the United States of America Alden Kawika Crowley, Founder, Another Joy Foundation Aidan Crowley, Another Joy Foundation Nadia Crowley, Co Founder, Another Joy Foundation (Photo location: Boeing facility, Seattle Washington)