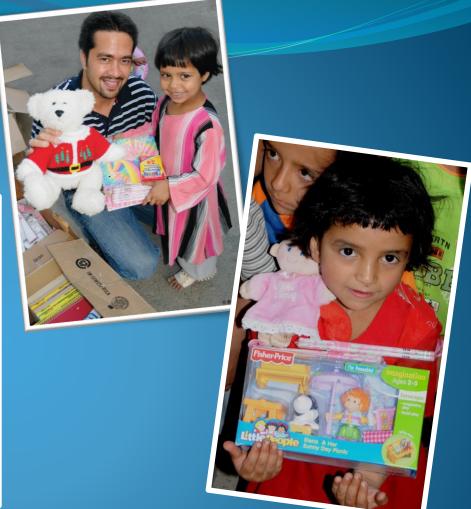

Tons of toys shipped around the world creating thousands of joyful smiles.

In cooperation with legendary Boxer and Politician, Manny Pacquiao, over 10,000 toys, 10,000 Books and over 1 Million vitamins were delivered to children in Philippines.

10,000 toys took a flight on a Boeing 737 Aircraft. Final destination, in the hands of orphans in Jordan and Iraq.