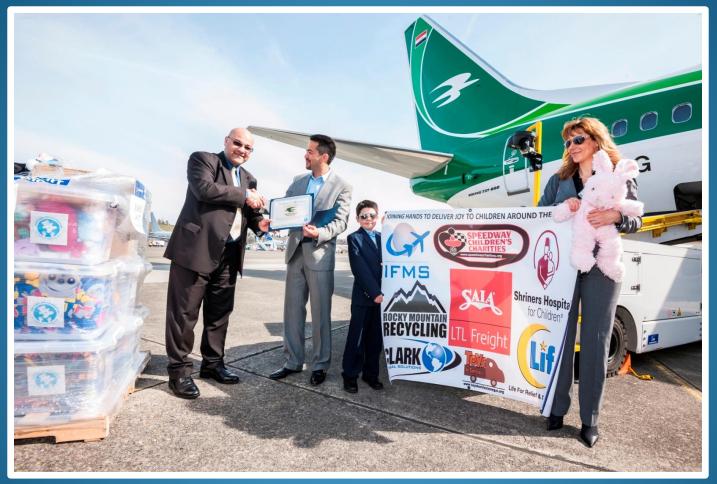

10,000 toys took a flight on a Boeing 737 Aircraft. Final destination, in the hands of orphans in Jordan and Iraq.

### Boeing Wings of Love Programs

10,000 toys and Soccer balls delivered to children in Iraq. Left To right His Excellency Lukman Faily, Ambassador of Iraq to the United States of America Alden Kawika Crowley, Founder, Another Joy Foundation Aidan Crowley, Another Joy Foundation Nadia Crowley, Co Founder, Another Joy Foundation (Photo location: Boeing facility, Seattle Washington)

Humanitarian Aid and Toys being loaded on Aircraft at the Boeing facility in Seattle Washington