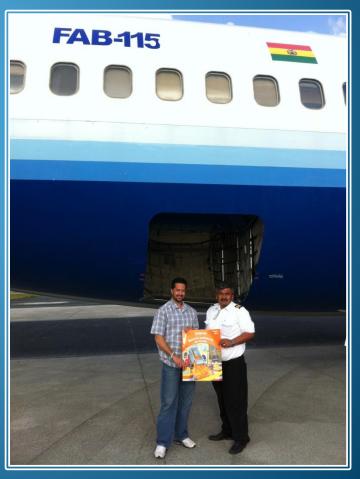

### TAM Bolivia Wings of Love Flight

Bolivian Air Force, RAS Aviation & Another Joy Foundation join hands and resources to transport 5,000 Spanish children books, 1,000 toys and vegetable seeds to children in Bolivia.

#### Above L-R:

- ➤ Werner Guth, President, RAS Aviation
- ➤ Cnl. Daen Walter Cespedes, Director General, Trans Aero Militar (TAM)
- ► Alden Crowley, Founder, Another Joy Foundation

150,000 + Spanish Books delivered to orphans and underprivileged children in Mexico and South America