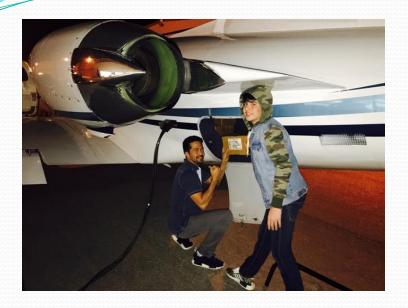

10,000 toys took a flight on a Boeing 737 Aircraft. Final destination, in the hands of orphans in Jordan and Iraq.