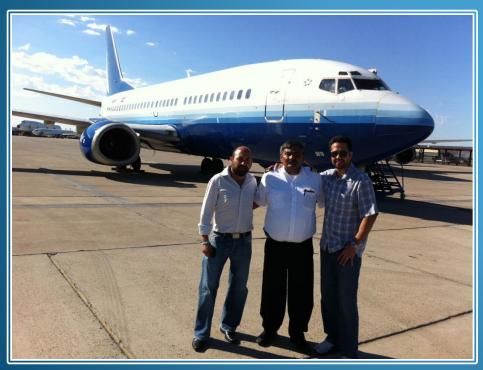

10,000 toys took a flight on a Boeing 737 Aircraft. Final destination, in the hands of orphans in Jordan and Iraq.

### Boeing Wings of Love Programs

10,000 toys and Soccer balls delivered to children in Iraq. Left To right His Excellency Lukman Faily, Ambassador of Iraq to the United States of America Alden Kawika Crowley, Founder, Another Joy Foundation Aidan Crowley, Another Joy Foundation Nadia Crowley, Co Founder, Another Joy Foundation (Photo location: Boeing facility, Seattle Washington)