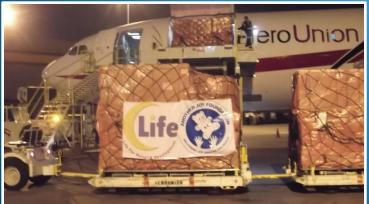

Tons of toys shipped around the world creating thousands of joyful smiles.

In cooperation with legendary Boxer and Politician, Manny Pacquiao, over 10,000 toys, 10,000 Books and over 1 Million vitamins were delivered to children in Philippines.

10,000 toys took a flight on a Boeing 737 Aircraft. Final destination, in the hands of orphans in Jordan and Iraq.