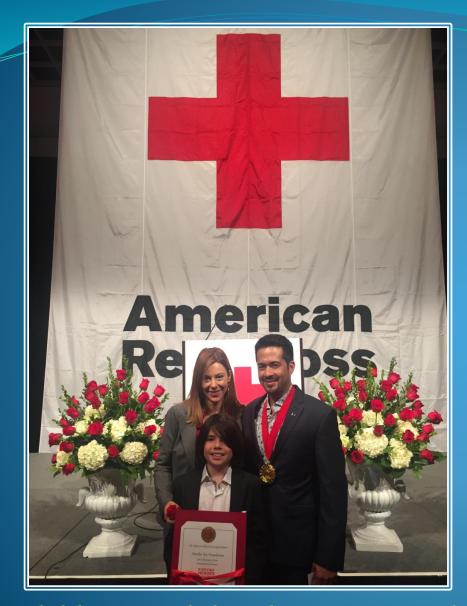

<u>Click here to watch the Red Cross International</u> <u>Service award video</u>

#### Another Joy Foundation receives the 2015 Red Cross International Service Award

#### Above L-R

- ➤ Nadia Crowley Co Founder Another Joy Foundation
- ► Alden Crowley Founder Another Joy Foundation
- ➤ Aidan Crowley Co Founder Another Joy Foundation
- Scott Emerson CEO American Red Cross Nevada