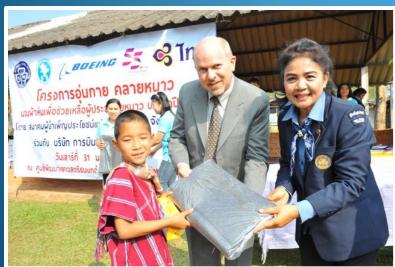

### Boeing & Another Joy Wings of Love Programs

1,000 blankets loaded on a new Thai Airways Boeing 777-300ER and transported to Thai children.

Boeing, Another Joy Foundation and Boeing customers join hands to transport over 25 Tons of Humanitarian Aid and toys to children and families in need. Thousands of lives around the world are being saved and positively impacted.