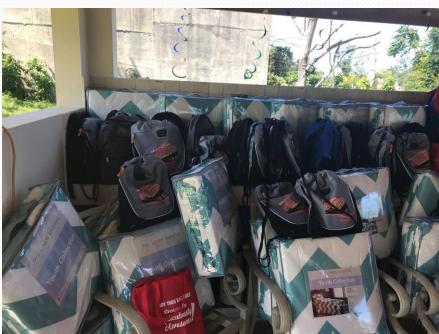

| Total Value | Chapter |
|-----------|-----------------|----------------------|-----|-----------------------------|-----------------------------------------------------------------|-------------|---------|
|           |                 |                      |     |                             |                                                                 |             |         |
|           |                 | 266 West 37th Street |     | E00 Shoos / 100             | Another Joy Foundation Puerto Rico community outreach Programs. |             |         |
| 8/10/2017 | Delivering Good | NewYork, NY 10018    |     | 500 Shoes / 100<br>Blankets | Deliver shoes to<br>Huricane victems                            | \$5,250.00  | Α       |





| Date       | Donor           | Address                             | EIN        | Aid Content | Purpose of Grant          | Total Value    | Chapter |
|------------|-----------------|-------------------------------------|------------|-------------|---------------------------|----------------|---------|
|            |                 |                                     |            |             |                           |                |         |
|            |                 |                                     |            |             | Another Joy<br>Foundation |                |         |
|            |                 | 266 West 37th<br>Street NewYork, NY |            |             | community                 |                |         |
| 12/28/2017 | Delivering Good |