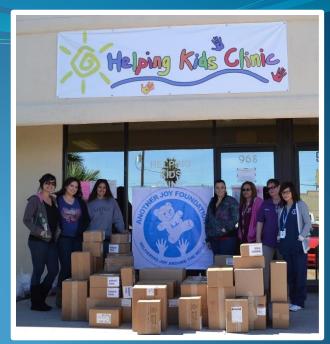

Tons of toys shipped around the world creating thousands of joyful smiles.

In cooperation with legendary Boxer and Politician, Manny Pacquiao, over 10,000 toys, 10,000 Books and over 1 Million vitamins were delivered to children in Philippines.