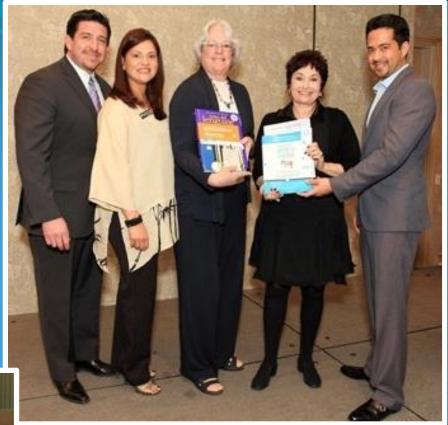

The Public Education Foundation received over 950,000 books for Las Vegas Students.

Above / Left-Right

- •Javier Trujillo, Board Chairman, Las Vegas Latin Chamber of Commerce
- Hergit Lienas, Director of Clark County Reads & Special Projects, Public Education Foundation
- •Carolyn Edwards, Trustee, Clark County School District
- Judi Steele, President/Chief, Public Education Foundation
- Alden Kawika Crowley, Founder Another Joy Foundation