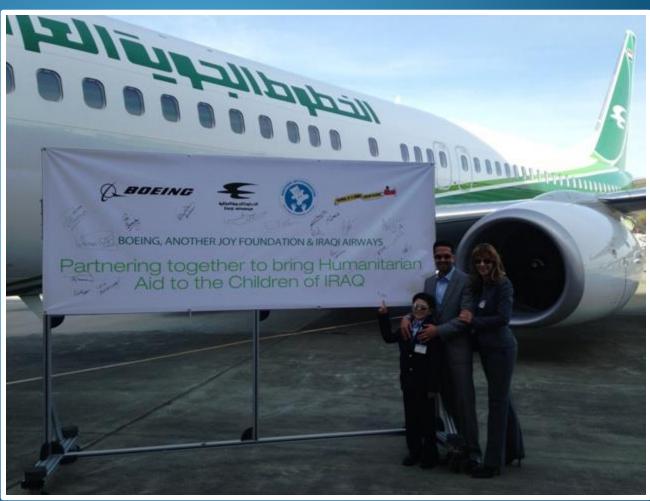

10,000 toys took a flight on a Boeing 737 Aircraft. Final destination, in the hands of orphans in Jordan and Iraq.

### Boeing Wings of Love Programs

10,000 toys and Soccer balls delivered to children in Iraq. Left To right His Excellency Lukman Faily, Ambassador of Iraq to the United States of America Alden Kawika Crowley, Founder, Another Joy Foundation Aidan Crowley, Another Joy Foundation Nadia Crowley, Co Founder, Another Joy Foundation (Photo location: Boeing facility, Seattle Washington)