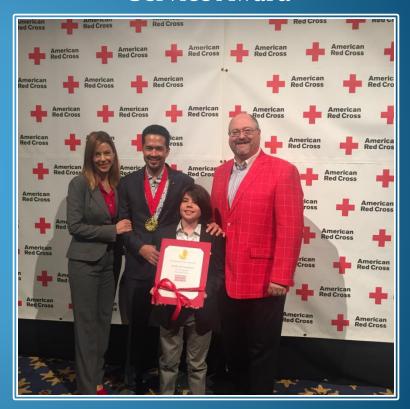

<u>Click here to watch the Red Cross International</u> <u>Service award video</u>

#### Another Joy Foundation receives the 2015 Red Cross International Service Award

#### Above L-R

- ➤ Nadia Crowley Co Founder Another Joy Foundation
- ► Alden Crowley Founder Another Joy Foundation
- ➤ Aidan Crowley Co Founder Another Joy Foundation
- Scott Emerson CEO American Red Cross Nevada