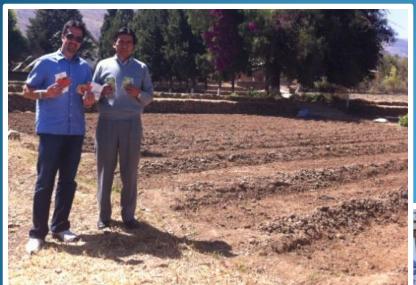

### TAM Bolivia Wings of Love Flight

Bolivian Air Force, RAS Aviation & Another Joy Foundation join hands and resources to transport 5,000 Spanish children books, 1,000 toys and vegetable seeds to children in Bolivia.

#### Above L-R:

- ➤ Werner Guth, President, RAS Aviation
- ➤ Cnl. Daen Walter Cespedes, Director General, Trans Aero Militar (TAM)
- ► Alden Crowley, Founder, Another Joy Foundation

150,000 + Spanish Books delivered to orphans and underprivileged children in Mexico and South America