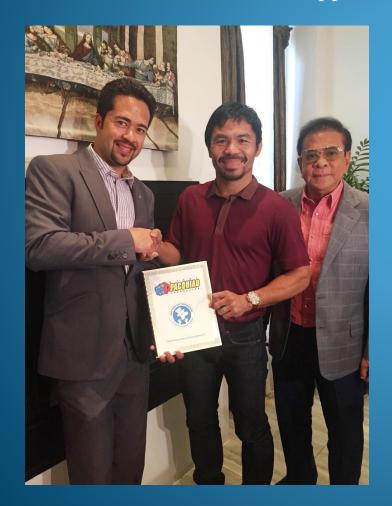

Tons of toys shipped around the world creating thousands of joyful smiles.

In cooperation with legendary Boxer and Politician, Manny Pacquiao, over 10,000 toys, 10,000 Books and over 1 Million vitamins were delivered to children in Philippines.