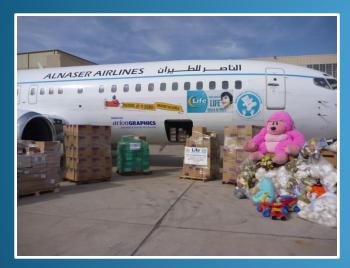

10,000 toys took a flight on a Boeing 737 Aircraft. Final destination, in the hands of orphans in Jordan and Iraq.