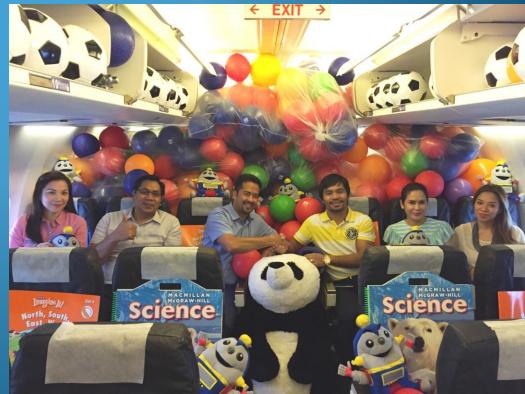

### Boeing Wings of Love Programs

10,000 toys and Soccer balls delivered to children in Iraq. Left To right His Excellency Lukman Faily, Ambassador of Iraq to the United States of America Alden Kawika Crowley, Founder, Another Joy Foundation Aidan Crowley, Another Joy Foundation Nadia Crowley, Co Founder, Another Joy Foundation (Photo location: Boeing facility, Seattle Washington)

Humanitarian Aid and Toys being loaded on Aircraft at the Boeing facility in Seattle Washington