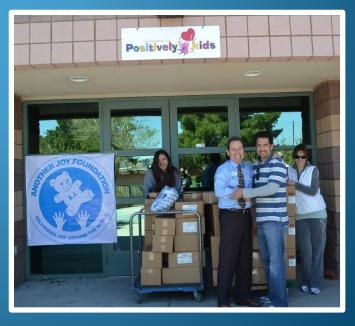

Tons of toys shipped around the world creating thousands of joyful smiles.

In cooperation with legendary Boxer and Politician, Manny Pacquiao, over 10,000 toys, 10,000 Books and over 1 Million vitamins were delivered to children in Philippines.