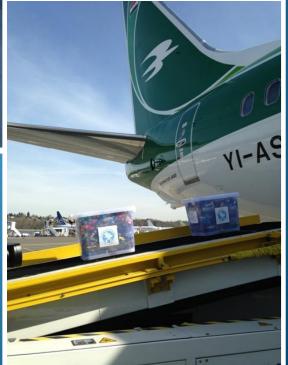

### Boeing & Another Joy Wings of Love Programs

1,000 blankets loaded on a new Thai Airways Boeing 777-300ER and transported to Thai children.

Boeing, Another Joy Foundation and Boeing customers join hands to transport over 25 Tons of Humanitarian Aid and toys to children and families in need. Thousands of lives around the world are being saved and positively impacted.

Humanitarian Aid and Toys being loaded on Aircraft at the Boeing facility in Seattle Washington