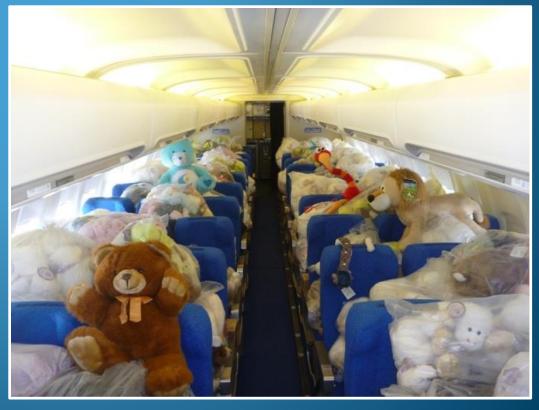

Tons of toys shipped around the world creating thousands of joyful smiles.

In cooperation with legendary Boxer and Politician, Manny Pacquiao, over 10,000 toys, 10,000 Books and over 1 Million vitamins were delivered to children in Philippines.

10,000 toys took a flight on a Boeing 737 Aircraft. Final destination, in the hands of orphans in Jordan and Iraq.