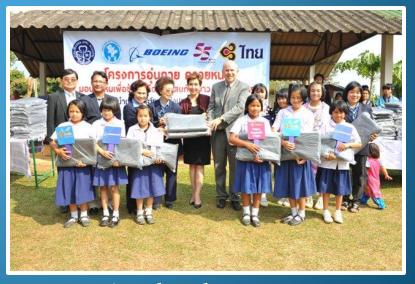

### Boeing & Another Joy Wings of Love Programs

1,000 blankets loaded on a new Thai Airways Boeing 777-300ER and transported to Thai children.

Boeing, Another Joy Foundation and Boeing customers join hands to transport over 25 Tons of Humanitarian Aid and toys to children and families in need. Thousands of lives around the world are being saved and positively impacted.