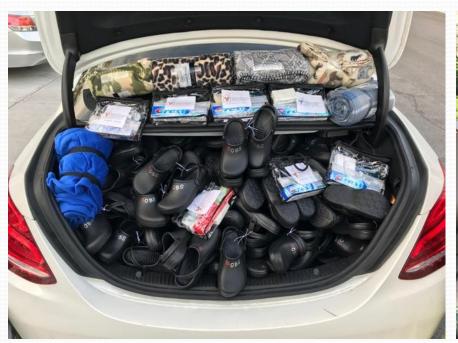

t                                                | Total Value | Chapter |
|-----------|-----------------|----------------------|-----|-----------------------------|-----------------------------------------------------------------|-------------|---------|
|           |                 |                      |     |                             |                                                                 |             |         |
|           |                 | 266 West 37th Street |     | E00 Shoos / 100             | Another Joy Foundation Puerto Rico community outreach Programs. |             |         |
| 8/10/2017 | Delivering Good | NewYork, NY 10018    |     | 500 Shoes / 100<br>Blankets | Deliver shoes to<br>Huricane victems                            | \$5,250.00  | Α       |





| Date       | Donor           | Address                             | EIN        | Aid Content | Purpose of Grant          | Total Value    | Chapter |
|------------|-----------------|-------------------------------------|------------|-------------|---------------------------|----------------|---------|
|            |                 |                                     |            |             |                           |                |         |
|            |                 |                                     |            |             | Another Joy<br>Foundation |                |         |
|            |                 | 266 West 37th<br>Street NewYork, NY |            |             | community                 |                |         |
| 12/28/2017 | Delivering Good