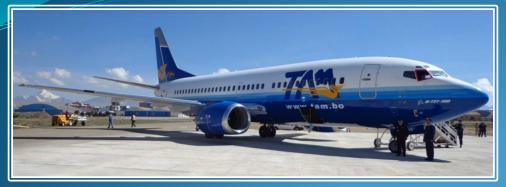

### TAM Bolivia Wings of Love Flight

Bolivian Air Force, RAS Aviation & Another Joy Foundation join hands and resources to transport 5,000 Spanish children books, 1,000 toys and vegetable seeds to children in Bolivia.

#### Above L-R:

- ➤ Werner Guth, President, RAS Aviation
- ➤ Cnl. Daen Walter Cespedes, Director General, Trans Aero Militar (TAM)
- ► Alden Crowley, Founder, Another Joy Foundation

150,000 + Spanish Books delivered to orphans and underprivileged children in Mexico and South America