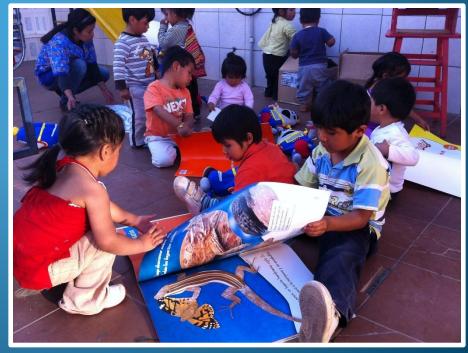

### **Education Programs**

Another Joy Foundation along with our wonderful partners are positively impacting education by providing over 1,800,000 text books and library books to schools and student in Nevada, across America and around the world.

The Public Education Foundation received over 950,000 books for Las Vegas Students.

Above / Left-Right

- •Javier Trujillo, Board Chairman, Las Vegas Latin Chamber of Commerce
- Hergit Lienas, Director of Clark County Reads & Special Projects, Public Education Foundation
- •Carolyn Edwards, Trustee, Clark County School District
- Judi Steele, President/Chief, Public Education Foundation
- Alden Kawika Crowley, Founder Another Joy Foundation