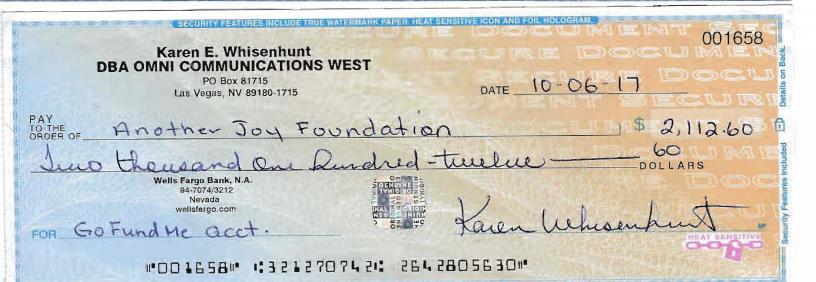

|
| 1:1224007241: 0001302974                                       | 68" 0673                                            |                                                             |



11480 Commerce Park Drive, 3rd Fl. Reston, VA 20191

PEOPLE'S UNITED BANK

51-7218 2211 CHECK NO. 257270

DATE OF CHECK 09/13/17

Void after 60 days

PAY EXACTLY EIGHT AND 93/100 DOLLARS

PAY TO THE ORDER OF: ANOTHER JOY FOUNDATION 1 DONATIONS 9811 West Charleston Blvd Suite 2-5 Las Vegas, NV 89117 CHECK AMOUNT \$8.93 The state of buck

Authorized Signature

# 257270# #2221172186# 6500244077#

Pinnacle Partners LLC
9811 W.Charleston Blvd, Ste#2-502
Las Vegas, NV 89117

DATE 9-14-17

PAY
FOR CPA ATF TAXES

II\*001014 II\* 1:1224007241: 50102047925111\*



## In-Kind Donation Summery Report

| Another Joy Foundati             | on In-Kind Donation Repo       | ort Jan 1st 2017 - Decem      | ber 31st 2017              |                 |
|----------------------------------|--------------------------------|-------------------------------|----------------------------|-----------------|
| Product                          | End of 2016 Inventory Value    | Total Value Received 2017     | Total Value Delivered 2017 | Remaining 2018  |
| Medical / Vitamins & wheelchairs | \$0.00                         | \$0.00                        | \$0.00                     | \$0.00          |
| Books & Educational              | \$18,075,513.78                | \$0.00                        | \$209,496.77               | \$17,866,017.01 |
| Farming Seeds