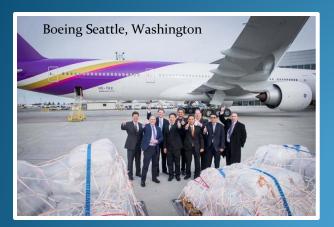

### Boeing Wings of Love Programs

10,000 toys and Soccer balls delivered to children in Iraq. Left To right His Excellency Lukman Faily, Ambassador of Iraq to the United States of America Alden Kawika Crowley, Founder, Another Joy Foundation Aidan Crowley, Another Joy Foundation Nadia Crowley, Co Founder, Another Joy Foundation (Photo location: Boeing facility, Seattle Washington)

Humanitarian Aid and Toys being loaded on Aircraft at the Boeing facility in Seattle Washington