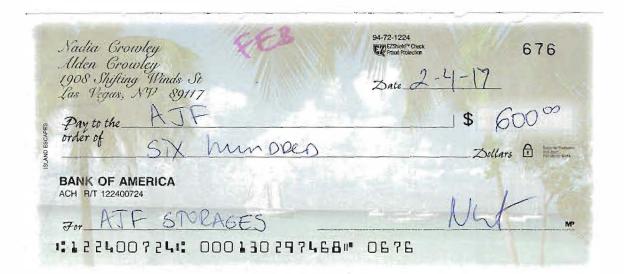

ll 1-888-BUSINESS or visit bankofamerica.com/smallbusiness.

| Date       | Transaction description               | Amount   |
|------------|---------------------------------------|----------|
| 12/01/17   | Monthly Fee for Business Fundamentals | -14.00   |
| Total serv | ice fees                              | -\$14.00 |

Note your Ending Balance already reflects the subtraction of Service Fees.

#### Daily ledger balances

| Date  | Balance (\$) | Date  | Balance(\$) | Date  | Balance (\$) |
|-------|--------------|-------|-------------|-------|--------------|
| 12/01 | 2,213.95     | 12/28 | 2,053.65    | 12/29 | 2,026.60     |
| 12/06 | 2,113.95     |       |             |       |              |

# Donation Checks / Copies

January 1<sup>st</sup> 2017 – December 31<sup>st</sup> 2017



| Nadia Crowley                                                  | 94-72-1224  Pring Ezsteld** Check  Fauld Protection | 673                                                         |
|----------------------------------------------------------------|-----------------------------------------------------|-------------------------------------------------------------|
| Alden Crowley<br>1908 Shifting Winds St<br>Las Vegas, NV 89117 | Date 1-5-1                                          | 7                                                           |
| a way ATT                                                      | \$                                                  | 500.00                                                      |
| order of fix hundred                                           |